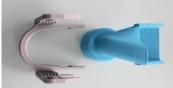

AF-1 adapter and common slot.

Plug the vacuum cleaner tube in the slot. Verify that the notches of the retaining ring move smoothly in the groove and then shove it until the notches blocked in the housing.