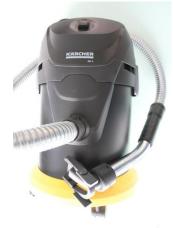

## Warning ! Only use vacuum cleaners with water filters or fireproof bags.

Recommended vacuums are the Kärcher AD3, the Thomson THVC 05873BL or the Festool CTL Mini with fireproof filter

The photos are non-contractual, the colors and shapes might change depending on supply

Most recommended vacuum Kärcher AD3