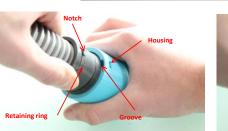

AF-1 adapter and common slot.

Plug the vacuum cleaner tube in the slot. Verify that the notches of the retaining ring move smoothly in the groove and then shove it until the notches blocked in the housing.