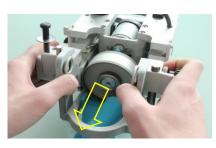

assembly : the adapter must be set on the slot by clipping the two interior nipples in the hollows.

Slide the adapter on the machine by clipping the two big nipples in the machine's rings.

To remove the slot, spread out the two handles to unlock the nipples. Pull back the adapter by the handles.