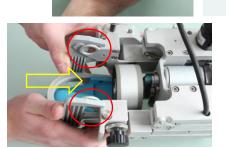

assembly : the adapter must be set on the slot by clipping the two interior nipples in the hollows.

Slide the adapter on the machine by clipping the two big nipples in the machine's rings.

To remove the slot, spread out the two handles to unlock the nipples. Pull back the adapter by the handles.