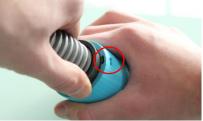

assembly : the adapter must be set on the slot by clipping the two interior nipples in the hollows.

Slide the adapter on the machine by clipping the two big nipples in the machine's rings.

To remove the slot, spread out the two handles to unlock the nipples. Pull back the adapter by the handles.