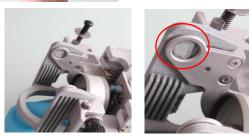

AF-1 adapter and common slot.

Plug the vacuum cleaner tube in the slot. Verify that the notches of the retaining ring move smoothly in the groove and then shove it until the notches blocked in the housing.